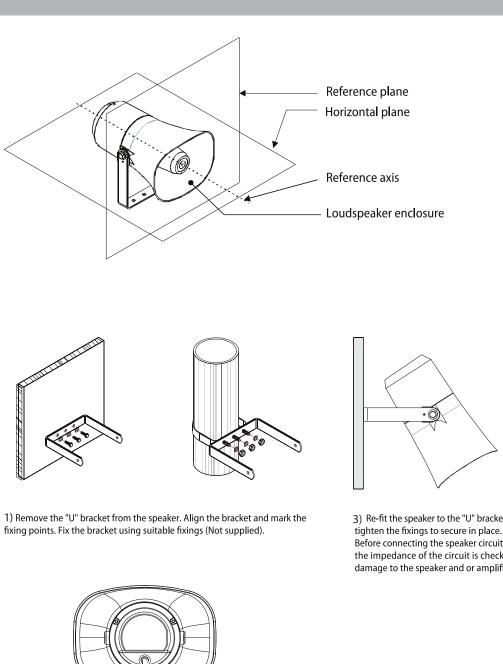

## HQ15EN INSTALLATION MANUAL

AMC 2017-001 Revision 2017-10-10

TYPE B

EN54-24:2008

1438-CPR-0550

3) Re-fit the speaker to the "U" bracket. Position the speaker to the desired angle then tighten the fixings to secure in place.

Before connecting the speaker circuit to the power amplifier we strongly advise that the impedance of the circuit is checked to ensure it is fault free in order to prevent damage to the speaker and or amplification.