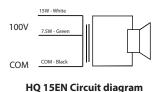

2) Connect speaker cable to audio line inside the electrical junction box, by using block terminal. The unused power tap should be isolated or fixed to free terminal block pin. Speaker's cable color and power: Black - COM, green - 7.5W, white - 15W.