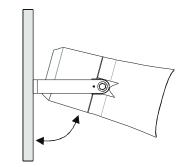

## HQ15EN INSTALLATION MANUAL

AMC 2017-001 Revision 2017-10-10

TYPE B

EN54-24:2008

1438-CPR-0550

3) Re-fit the speaker to the "U" bracket. Position the speaker to the desired angle then tighten the fixings to secure in place.